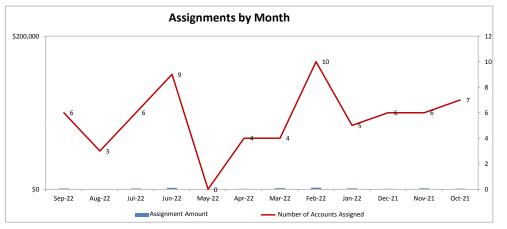

| Client Monthly History Analysis |                   |                 |                    |                      |                  |           |                       |                     |               |            |
|---------------------------------|-------------------|-----------------|--------------------|----------------------|------------------|-----------|-----------------------|---------------------|---------------|------------|
| Month                           | Accounts Assigned | Assigned Amount | Assign Average Bal | Current<br>Collected | Collected ToDate | Liquidity | Accounts<br>Cancelled | Cancelled<br>Amount | Number<br>PIF | Ave<br>Age |
| Sep-22                          | 6                 | \$862.77        | \$143.79           | \$0.00               | \$0.00           | 0.0%      | 0                     | \$0.00              | 0             | 134        |
| Aug-22                          | 3                 | \$205.17        | \$68.39            | \$0.00               | \$0.00           | 0.0%      | 0                     | \$0.00              | 0             | 138        |
| Jul-22                          | 6                 | \$851.91        | \$141.99           | \$0.00               | \$0.00           | 0.0%      | 0                     | \$0.00              | 0             | 122        |
| Jun-22                          | 9                 | \$1,767.16      | \$196.35           | \$0.00               | \$138.66         | 7.9%      | 0                     | \$0.00              | 1             | 135        |
| May-22                          | 0                 | \$0.00          | \$0.00             | \$0.00               | \$0.00           | 0.0%      | 0                     | \$0.00              | 0             | 0          |
| Apr-22                          | 4                 | \$623.52        | \$155.88           | \$0.00               | \$0.00           | 0.0%      | 4                     | \$1,416.20          | 0             | 148        |
| Mar-22                          | 4                 | \$1,416.20      | \$354.05           | \$0.00               | \$0.00           | 0.0%      | 0                     | \$0.00              | 0             | 131        |
| Feb-22                          | 10                | \$1,906.92      | \$190.69           | \$0.00               | \$0.00           | 0.0%      | 0                     | \$0.00              | 0             | 123        |
| Jan-22                          | 5                 | \$1,085.52      | \$217.10           | \$0.00               | \$0.00           | 0.0%      | 6                     | \$600.14            | 0             | 137        |
| Dec-21                          | 6                 | \$600.13        | \$100.02           | \$0.00               | \$0.00           | 0.0%      | 0                     | \$0.00              | 0             | 126        |
| Nov-21                          | 6                 | \$1,114.54      | \$185.76           | \$0.00               | \$0.00           | 0.0%      | 0                     | \$0.00              | 0             | 130        |
| Oct-21                          | 7                 | \$711.32        | \$101.62           | \$0.00               | \$0.00           | 0.0%      | 0                     | \$0.00              | 0             | 133        |
| Sep-21                          | 3                 | \$500.21        | \$166.74           | \$0.00               | \$0.00           | 0.0%      | 0                     | \$0.00              | 0             | 136        |
| Aug-21                          | 11                | \$7,707.20      | \$700.65           | \$0.00               | \$245.14         | 3.2%      | 0                     | \$0.00              | 2             | 137        |
| Jul-21                          | 4                 | \$1,540.75      | \$385.19           | \$0.00               | \$0.00           | 0.0%      | 0                     | \$0.00              | 0             | 128        |
| Jun-21                          | 5                 | \$437.71        | \$87.54            | \$0.00               | \$0.00           | 0.0%      | 0                     | \$0.00              | 0             | 132        |
| May-21                          | 5                 | \$1,051.66      | \$210.33           | \$0.00               | \$286.31         | 27.2%     | 0                     | \$0.00              | 2             | 132        |
| Apr-21                          | 2                 | \$200.41        | \$100.20           | \$0.00               | \$0.00           | 0.0%      | 0                     | \$0.00              | 0             | 142        |
| Mar-21                          | 5                 | \$570.67        | \$114.13           | \$0.00               | \$0.00           | 0.0%      | 0                     | \$0.00              | 0             | 139        |
| Feb-21                          | 8                 | \$955.81        | \$119.48           | \$0.00               | \$218.73         | 22.9%     | 0                     | \$0.00              | 1             | 135        |
| Jan-21                          | 4                 | \$1,520.03      | \$380.01           | \$0.00               | \$0.00           | 0.0%      | 0                     | \$0.00              | 0             | _          |
| Dec-20                          | 8                 | \$2,691.33      | \$336.42           | \$0.00               | \$79.39          | 3.0%      | 0                     | \$0.00              | 1             | 132        |
| Nov-20                          | 6                 | \$1,591.93      | \$265.32           | \$0.00               | \$0.00           | 0.0%      | 0                     | \$0.00              | 0             | 328        |
| Previous                        | 588               | \$103,672.62    | \$176.31           | \$0.00               | \$14,907.12      | 14.4%     | 11                    | \$7,137.87          | 94            | 393        |