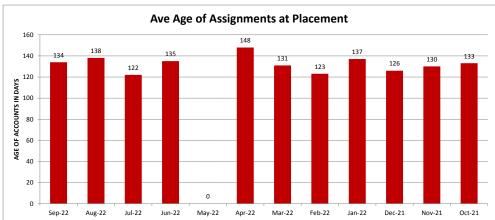

| Client Monthly History Analysis |                   |                 |                    |                      |                  |           |                       |                     |               |            |
|---------------------------------|-------------------|-----------------|--------------------|----------------------|------------------|-----------|-----------------------|---------------------|---------------|------------|
| Month                           | Accounts Assigned | Assigned Amount | Assign Average Bal | Current<br>Collected | Collected ToDate | Liquidity | Accounts<br>Cancelled | Cancelled<br>Amount | Number<br>PIF | Ave<br>Age |
| Sep-22                          | 6                 | \$862.77        | \$143.79           | \$0.00               | \$0.00           | 0.0%      | 0                     | \$0.00              | 0             | 134        |
| Aug-22                          | 3                 | \$205.17        | \$68.39            | \$0.00               | \$0.00           | 0.0%      | 0                     | \$0.00              | 0             | 138        |
| Jul-22                          | 6                 | \$851.91        | \$141.99           | \$0.00               | \$0.00           | 0.0%      | 0                     | \$0.00              | 0             | 122        |
| Jun-22                          | 9                 | \$1,767.16      | \$196.35           | \$0.00               | \$138.66         | 7.9%      | 0                     | \$0.00              | 1             | 135        |
| May-22                          | 0                 | \$0.00          | \$0.00             | \$0.00               | \$0.00           | 0.0%      | 0                     | \$0.00              | 0             | 0          |
| Apr-22                          | 4                 | \$623.52        | \$155.88           | \$0.00               | \$0.00           | 0.0%      | 4                     | \$1,416.20          | 0             | 148        |
| Mar-22                          | 4                 | \$1,416.20      | \$354.05           | \$0.00               | \$0.00           | 0.0%      | 0                     | \$0.00              | 0             | 131        |
| Feb-22                          | 10                | \$1,906.92      | \$190.69           | \$0.00               | \$0.00           | 0.0%      | 0                     | \$0.00              | 0             | 123        |
| Jan-22                          | 5                 | \$1,085.52      | \$217.10           | \$0.00               | \$0.00           | 0.0%      | 6                     | \$600.14            | 0             | 137        |
| Dec-21                          | 6                 | \$600.13        | \$100.02           | \$0.00               | \$0.00           | 0.0%      | 0                     | \$0.00              | 0             | 126        |
| Nov-21                          | 6                 | \$1,114.54      | \$185.76           | \$0.00               | \$0.00           | 0.0%      | 0                     | \$0.00              | 0             | 130        |
| Oct-21                          | 7                 | \$711.32        | \$101.62           | \$0.00               | \$0.00           | 0.0%      | 0                     | \$0.00              | 0             | 133        |
| Sep-21                          | 3                 | \$500.21        | \$166.74           | \$0.00               | \$0.00           | 0.0%      | 0                     | \$0.00              | 0             | 136        |
| Aug-21                          | 11                | \$7,707.20      | \$700.65           | \$0.00               | \$245.14         | 3.2%      | 0                     | \$0.00              | 2             | 137        |
| Jul-21                          | 4                 | \$1,540.75      | \$385.19           | \$0.00               | \$0.00           | 0.0%      | 0                     | \$0.00              | 0             | 128        |
| Jun-21                          | 5                 | \$437.71        | \$87.54            | \$0.00               | \$0.00           | 0.0%      | 0                     | \$0.00              | 0             | 132        |
| May-21                          | 5                 | \$1,051.66      | \$210.33           | \$0.00               | \$286.31         | 27.2%     | 0                     | \$0.00              | 2             | 132        |
| Apr-21                          | 2                 | \$200.41        | \$100.20           | \$0.00               | \$0.00           | 0.0%      | 0                     | \$0.00              | 0             | 142        |
| Mar-21                          | 5                 | \$570.67        | \$114.13           | \$0.00               | \$0.00           | 0.0%      | 0                     | \$0.00              | 0             | 139        |
| Feb-21                          | 8                 | \$955.81        | \$119.48           | \$0.00               | \$218.73         | 22.9%     | 0                     | \$0.00              | 1             | 135        |
| Jan-21                          | 4                 | \$1,520.03      | \$380.01           | \$0.00               | \$0.00           | 0.0%      | 0                     | \$0.00              | 0             | _          |
| Dec-20                          | 8                 | \$2,691.33      | \$336.42           | \$0.00               | \$79.39          | 3.0%      | 0                     | \$0.00              | 1             | 132        |
| Nov-20                          | 6                 | \$1,591.93      | \$265.32           | \$0.00               | \$0.00           | 0.0%      | 0                     | \$0.00              | 0             | 328        |
| Previous                        | 588               | \$103,672.62    | \$176.31           | \$0.00               | \$14,907.12      | 14.4%     | 11                    | \$7,137.87          | 94            | 393        |