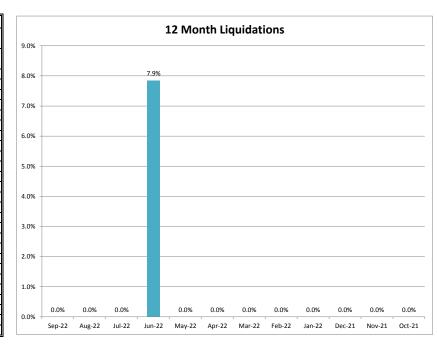

| Client Monthly History Analysis |                   |                 |                    |                      |                  |           |                       |                     |               |            |
|---------------------------------|-------------------|-----------------|--------------------|----------------------|------------------|-----------|-----------------------|---------------------|---------------|------------|
| Month                           | Accounts Assigned | Assigned Amount | Assign Average Bal | Current<br>Collected | Collected ToDate | Liquidity | Accounts<br>Cancelled | Cancelled<br>Amount | Number<br>PIF | Ave<br>Age |
| Sep-22                          | 6                 | \$862.77        | \$143.79           | \$0.00               | \$0.00           | 0.0%      | 0                     | \$0.00              | 0             | 134        |
| Aug-22                          | 3                 | \$205.17        | \$68.39            | \$0.00               | \$0.00           | 0.0%      | 0                     | \$0.00              | 0             | 138        |
| Jul-22                          | 6                 | \$851.91        | \$141.99           | \$0.00               | \$0.00           | 0.0%      | 0                     | \$0.00              | 0             | 122        |
| Jun-22                          | 9                 | \$1,767.16      | \$196.35           | \$0.00               | \$138.66         | 7.9%      | 0                     | \$0.00              | 1             | 135        |
| May-22                          | 0                 | \$0.00          | \$0.00             | \$0.00               | \$0.00           | 0.0%      | 0                     | \$0.00              | 0             | 0          |
| Apr-22                          | 4                 | \$623.52        | \$155.88           | \$0.00               | \$0.00           | 0.0%      | 4                     | \$1,416.20          | 0             | 148        |
| Mar-22                          | 4                 | \$1,416.20      | \$354.05           | \$0.00               | \$0.00           | 0.0%      | 0                     | \$0.00              | 0             | 131        |
| Feb-22                          | 10                | \$1,906.92      | \$190.69           | \$0.00               | \$0.00           | 0.0%      | 0                     | \$0.00              | 0             | 123        |
| Jan-22                          | 5                 | \$1,085.52      | \$217.10           | \$0.00               | \$0.00           | 0.0%      | 6                     | \$600.14            | 0             | 137        |
| Dec-21                          | 6                 | \$600.13        | \$100.02           | \$0.00               | \$0.00           | 0.0%      | 0                     | \$0.00              | 0             | 126        |
| Nov-21                          | 6                 | \$1,114.54      | \$185.76           | \$0.00               | \$0.00           | 0.0%      | 0                     | \$0.00              | 0             | 130        |
| Oct-21                          | 7                 | \$711.32        | \$101.62           | \$0.00               | \$0.00           | 0.0%      | 0                     | \$0.00              | 0             | 133        |
| Sep-21                          | 3                 | \$500.21        | \$166.74           | \$0.00               | \$0.00           | 0.0%      | 0                     | \$0.00              | 0             | 136        |
| Aug-21                          | 11                | \$7,707.20      | \$700.65           | \$0.00               | \$245.14         | 3.2%      | 0                     | \$0.00              | 2             | 137        |
| Jul-21                          | 4                 | \$1,540.75      | \$385.19           | \$0.00               | \$0.00           | 0.0%      | 0                     | \$0.00              | 0             | 128        |
| Jun-21                          | 5                 | \$437.71        | \$87.54            | \$0.00               | \$0.00           | 0.0%      | 0                     | \$0.00              | 0             | 132        |
| May-21                          | 5                 | \$1,051.66      | \$210.33           | \$0.00               | \$286.31         | 27.2%     | 0                     | \$0.00              | 2             | 132        |
| Apr-21                          | 2                 | \$200.41        | \$100.20           | \$0.00               | \$0.00           | 0.0%      | 0                     | \$0.00              | 0             | 142        |
| Mar-21                          | 5                 | \$570.67        | \$114.13           | \$0.00               | \$0.00           | 0.0%      | 0                     | \$0.00              | 0             | 139        |
| Feb-21                          | 8                 | \$955.81        | \$119.48           | \$0.00               | \$218.73         | 22.9%     | 0                     | \$0.00              | 1             | 135        |
| Jan-21                          | 4                 | \$1,520.03      | \$380.01           | \$0.00               | \$0.00           | 0.0%      | 0                     | \$0.00              | 0             | _          |
| Dec-20                          | 8                 | \$2,691.33      | \$336.42           | \$0.00               | \$79.39          | 3.0%      | 0                     | \$0.00              | 1             | 132        |
| Nov-20                          | 6                 | \$1,591.93      | \$265.32           | \$0.00               | \$0.00           | 0.0%      | 0                     | \$0.00              | 0             | 328        |
| Previous                        | 588               | \$103,672.62    | \$176.31           | \$0.00               | \$14,907.12      | 14.4%     | 11                    | \$7,137.87          | 94            | 393        |